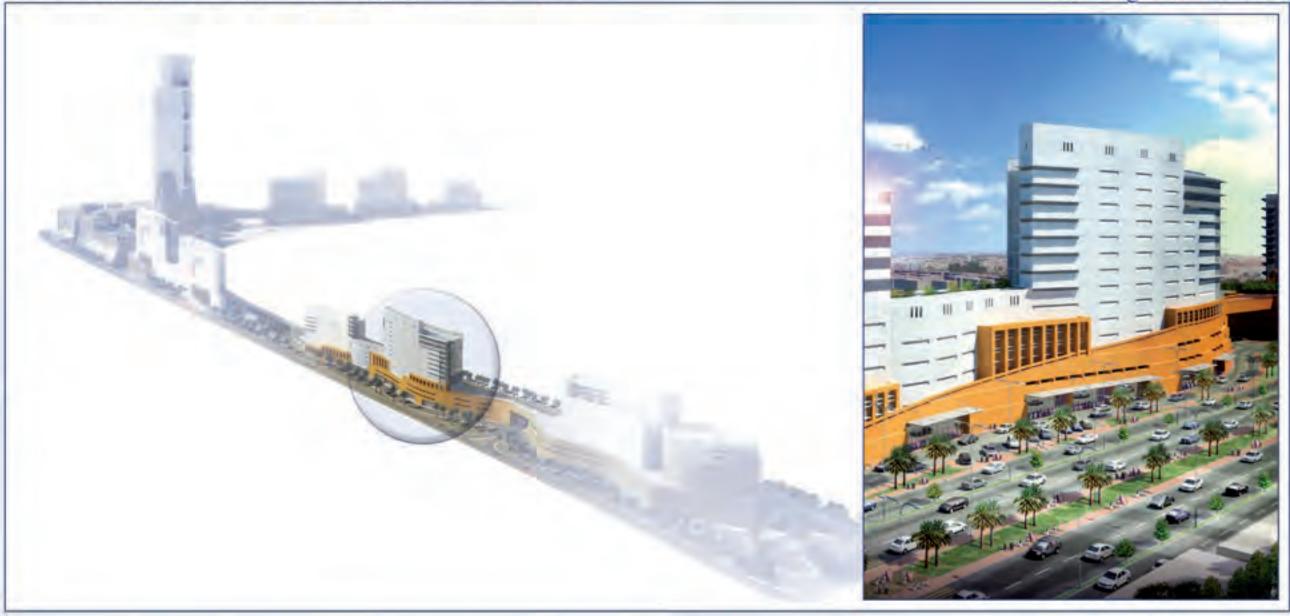

### **University Towers**

The first project of KSU Endowments is the University Towers, a huge real estate investment located at a very prime location on the University campus. It consists of eleven towers that include hotels, office buildings, a medical tower, a convention center and commercial services and shopping malls.

باكورة مشاريع أوقاف الجامعة، وهو عبارة عن مشروع استثماري كبير ضمن الصندوق العقاري في موقع متميز من أرض المدينة الجامعية، تقع على تقاطع طريق الملك عبدالله مع طريق الملك خالد، باسم "أبراج الجامعة". ويتكون المشروع من أحدى عشر برجا بعضها لخدمات الضيافة والفندقة مرتبط بمجموعة فندقية عالمية، وأبراج مكتبية، وطبية، وخدمات للمؤتمرات والاجتماعات والاحتفالات، إضافة إلى الخدمات التجارية والأسواق.

#### Location

The land of this project is a located at an excellent location at southwest corner of KSU Campus on the intersection of King Abdullah Road and King Khalid Highway (Salbookh), two of the major roads in Riyadh. King Abdullah Road is being developed into a prime highway with the first inter-city train service linking the east and west sides of Riyadh. This adds to the value of the location and boosts the feasibility of the investment.

#### الموقسع

تقع أرض مشروع أبراج الجامعة على تقاطع طريق الملك عبدالله بن عبدالعزيز جنوباً، وطريق الملك خالد (صلبوخ) غرباً، ويحدما شمالاً وشرقاً الطريق الدائري للمدينة الجامعية. وحيث إن طريق الملك عبدالله بن عبدالعزيز في طور التحول إلى طريق سريع على غرار طريق الملك فهد إضافة إلى مرور خط القطار الذي يربط شرق الرياض بغربها خلال طريق الملك عبدالله بن عبدالعزيز؛ فإن هذه المقومات تعظم من أهمية المشروع والقيمة المضافة للمدينة الجامعية. وهذا بدوره يعكس قيمة وجدوى الاستثمار في هذا الموقع المتميز.