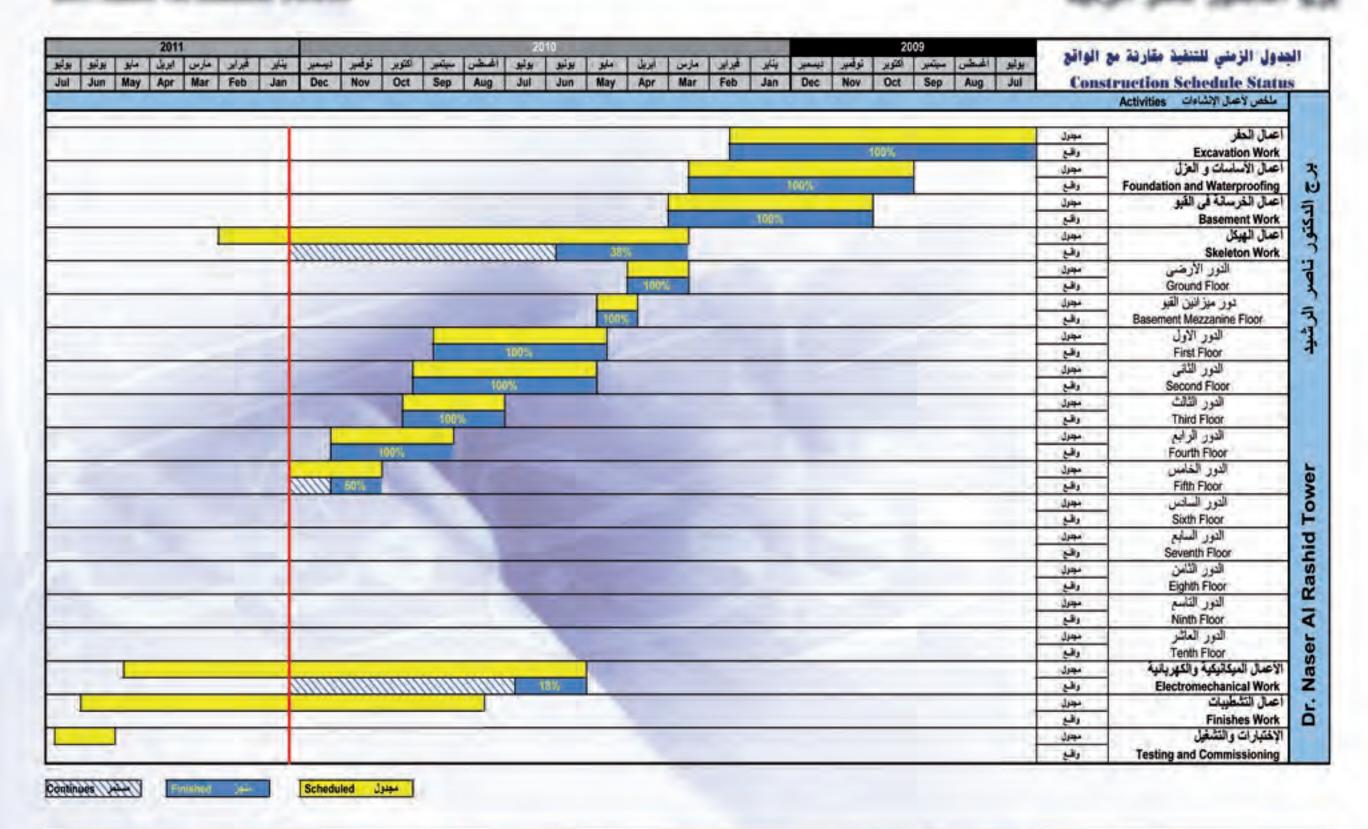

#### Construction Schedule for Dr. Naser Al Rashid Tower

### الجدول الزمني للأعمال في موقع برج الدكتور ناصر الرشيد

### برج الدكتور ناصر الرشيد

This tower is also located on the east side close to the Book Gate on King Khalid Road. It has a total area of 24,456 m² of which is 10,044 m² is reserved for office space, spanning seven floors. The building platform has two floors of parking in addition to basement parking, making up a total of 150 parking capacity. The ground floor contains the main entrance hall and commercial stores.

يقع في الجهة الشرقية لمجموعة الأبراج الواقعة على طريق الملك عبدالله، ويتميز بقربه من مدخل الجامعة الجنوبي (مدخل الكتاب). وتبلغ إجمالي المساحة المبنية للبرج ٤٦٠، ٢٥٢، ٢٥٢، ١٩٢ مخصصة كمساحات تأجيرية موزعة في سبعة أدوار متكررة كل دور يشتمل على فراغات متنوعة المساحات والتي يمكن دمجها لزيادة المساحة طبقاً للمطلوب. كما أن منصة المبنى تحتوى على دورين لمواقف للسيارات يقع بعد الدور الأرضي الذي يشتمل على بهو المدخل وعدد من المحلات التجارية، كما أن دور القبو يحتوى على مواقف للسيارات، ويبلغ العدد الإجمالي لمواقف السيارات المخصصة لهذا البرج ١٥٠ موقف.