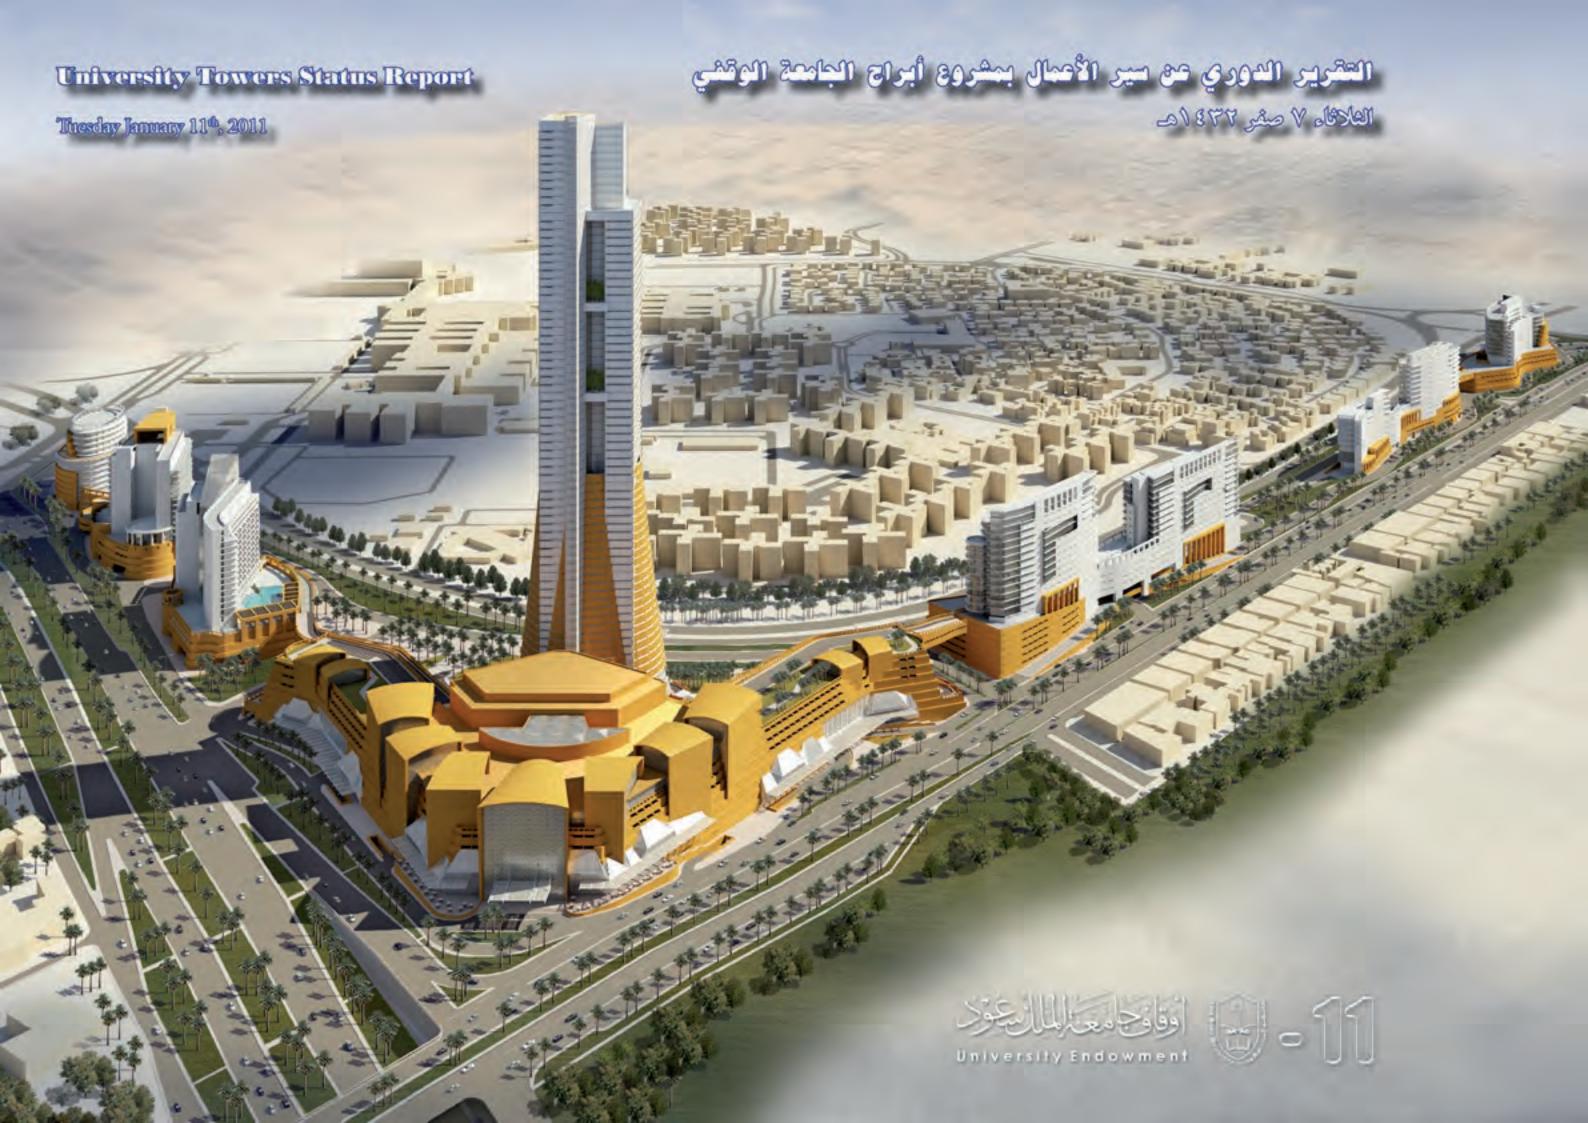

### **University Towers**

The first project of KSU Endowments is the University Towers, a huge real estate investment located at a very prime location on the University campus. It consists of eleven towers that include hotels, office buildings, a medical tower, a convention center and commercial services and shopping malls.

باكورة مشاريع أوقاف الجامعة، وهو عبارة عن مشروع استثماري كبير ضمن الصندوق العقاري في موقع متميز من أرض المدينة الجامعية، تقع على تقاطع طريق الملك عبدالله مع طريق الملك خالد، باسم "أبراج الجامعة". ويتكون المشروع من أحدى عشر برجا بعضها لخدمات الضيافة والفندقة مرتبط بمجموعة فندقية عالمية، وأبراج مكتبية، وطبية، وخدمات للمؤتمرات والاجتماعات والاحتفالات، إضافة إلى الخدمات التجارية والأسواق.

### King Abdullah Knowledge Minaret

### منارة الملك عيدالله للمعرفة

In order to determine the most suitable utilization for KSU Endowment project, numerous local, regional and international educational endowment projects were studied. Analysis has shown that projects of multi-utilization are most feasible. In such projects, different components of the project supplement each other and a balance is created. Therefore, the project was designed to include multiple utilizations: hospitality, healthcare, commercial,

shopping and entertainment facilities, and a grand convention center. The central component is King Abdullah Knowledge Minaret (KAKM), which constitute a grand land mark at the crossing of King Khalid Road and King Abdullah Road, and a cultural gate to Riyadh from the north-west side.

The tower is forty-nine floors high, with a total area of 128,602 m², and its platform hosts King Abdullah Convention Center that has a total area of 254,155 m². King Abdullah Convention Center surrounds the main tower and contains six auditoriums with different capacities, a major lecture hall that hosts 2500 persons and many meeting rooms of different areas. Underneath it is the commercial and entertainment mall. The tower hosts a seven-stars hotel and exclusive VIP business offices.

The tower constitutes a unique architectural landmark for Riyadh northwestern front; as it is situated at the intersection of King Khalid Road and King Abdullah Road overlooking the

University campus. The project was honored by the acceptance of the Custodian of the Two Holy Mosques King Abdullah bin Abdulaziz to have his name on the project. This kind royal gesture reflects his support to this noble project and King Saudi University, and the government commitment to educational endowments.