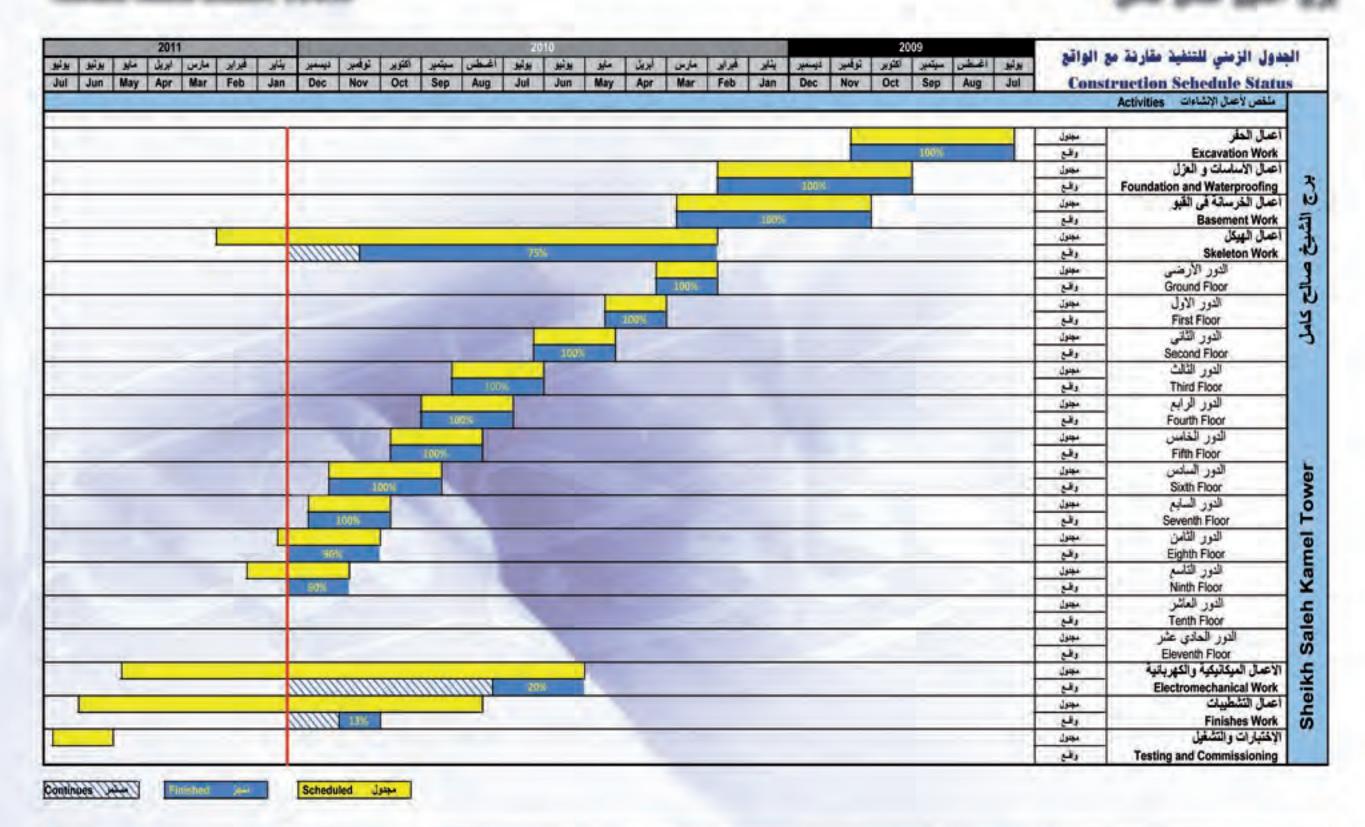

# برج الشيخ صالح كامل

This tower is located on the east side on King Khalid Road with a total area of 25,279 m<sup>2</sup> of which is 7,673 m<sup>2</sup> dedicated to Hotel suites spread over different floors. It has a two-floors parking lot on the platform, with total building car-parking capacity of 156 cars. The entrance hall and services are located in ground floor.

يقع في الجهة الشرقية لمنارة الملك عبدالله للمعرفة، وتبلغ إجمالي المساحة المبنية للبرج ٢٥٢،٢٧٩، منها المنارة الملك عبدالله للمعرفة، وتبلغ إجمالي المساحة المبنية للبرج ٢٥٤،٢٧٩ مخصصة للأجنحة الفندقية موزعة في الأدوار المتكررة كل دور يشتمل على مجموعة من الأجنحة بأحجام مختلفة. كما أن منصة المبنى تحتوى على دورين مواقف للسيارات تقع بعد الدور الأرضي الذي يشتمل على بهو المدخل وعدد من الخدمات، أما دور القبو فيحتوى على مواقف للسيارات، ويبلغ العدد الإجمالي لمواقف السيارات المخصصة لهذا البرج ١٥٦ موقف.

### الجدول الزمني للأعمال في موقع يرج الشيخ صالح كامل