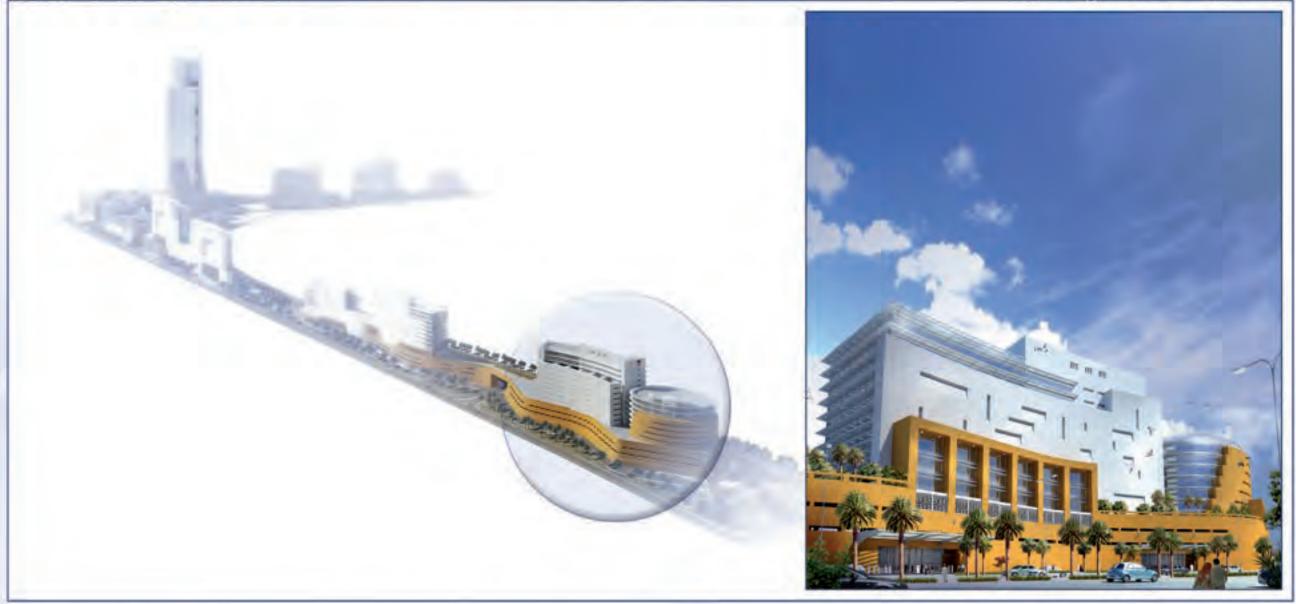

### **University Towers**

The first project of KSU Endowments is the University Towers, a huge real estate investment located at a very prime location on the University campus. It consists of eleven towers that include hotels, office buildings, a medical tower, a convention center and commercial services and shopping malls.

باكورة مشاريع أوقاف الجامعة، وهو عبارة عن مشروع استثماري كبير ضمن الصندوق العقاري في موقع متميز من أرض المدينة الجامعية، تقع على تقاطع طريق الملك عبدالله مع طريق الملك خالد، باسم "أبراج الجامعة". ويتكون المشروع من أحدى عشر برجا بعضها لخدمات الضيافة والفندقة مرتبط بمجموعة فندقية عالمية، وأبراج مكتبية، وطبية، وخدمات للمؤتمرات والاجتماعات والاحتفالات، إضافة إلى الخدمات التجارية والأسواق.

### King Abdullah Knowledge Minaret

### منارة الملك عيدالله للمعرفة

In order to determine the most suitable utilization for KSU Endowment project, numerous local, regional and international educational endowment projects were studied. Analysis has shown that projects of multi-utilization are most feasible. In such projects, different components of the project supplement each other and a balance is created. Therefore, the project was designed to include multiple utilizations: hospitality, healthcare, commercial,

shopping and entertainment facilities, and a grand convention center. The central component is King Abdullah Knowledge Minaret (KAKM), which constitute a grand land mark at the crossing of King Khalid Road and King Abdullah Road, and a cultural gate to Riyadh from the north-west side.

The tower is forty-nine floors high, with a total area of 128,602 m², and its platform hosts King Abdullah Convention Center that has a total area of 254,155 m². King Abdullah Convention Center surrounds the main tower and contains six auditoriums with different capacities, a major lecture hall that hosts 2500 persons and many meeting rooms of different areas. Underneath it is the commercial and entertainment mall. The tower hosts a seven-stars hotel and exclusive VIP business offices.

The tower constitutes a unique architectural landmark for Riyadh northwestern front; as it is situated at the intersection of King Khalid Road and King Abdullah Road overlooking the

University campus. The project was honored by the acceptance of the Custodian of the Two Holy Mosques King Abdullah bin Abdulaziz to have his name on the project. This kind royal gesture reflects his support to this noble project and King Saudi University, and the government commitment to educational endowments.