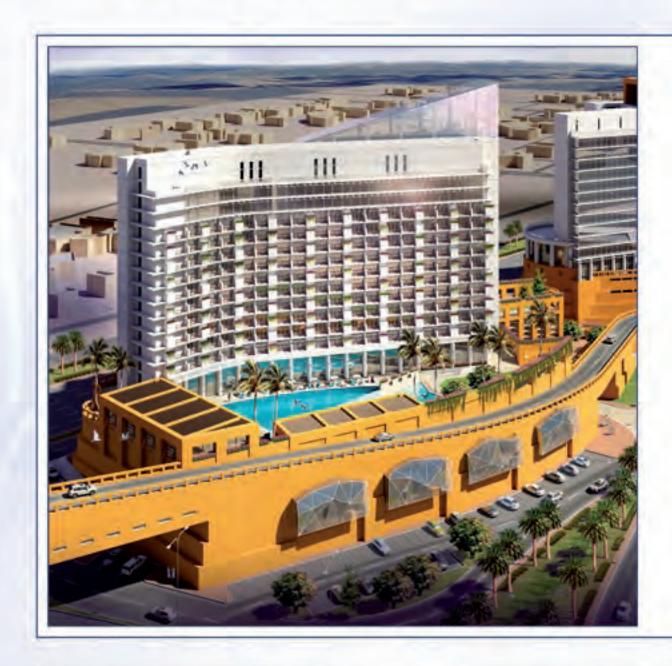

### **University Towers**

The first project of KSU Endowments is the University Towers, a huge real estate investment located at a very prime location on the University campus. It consists of eleven towers that include hotels, office buildings, a medical tower, a convention center and commercial services and shopping malls.

باكورة مشاريع أوقاف الجامعة، وهو عبارة عن مشروع استثماري كبير ضمن الصندوق العقاري في موقع متميز من أرض المدينة الجامعية، تقع على تقاطع طريق الملك عبدالله مع طريق الملك خالد، باسم "أبراج الجامعة". ويتكون المشروع من أحدى عشر برجا بعضها لخدمات الضيافة والفندقة مرتبط بمجموعة فندقية عالمية، وأبراج مكتبية، وطبية، وخدمات للمؤتمرات والاجتماعات والاحتفالات، إضافة إلى الخدمات التجارية والأسواق.