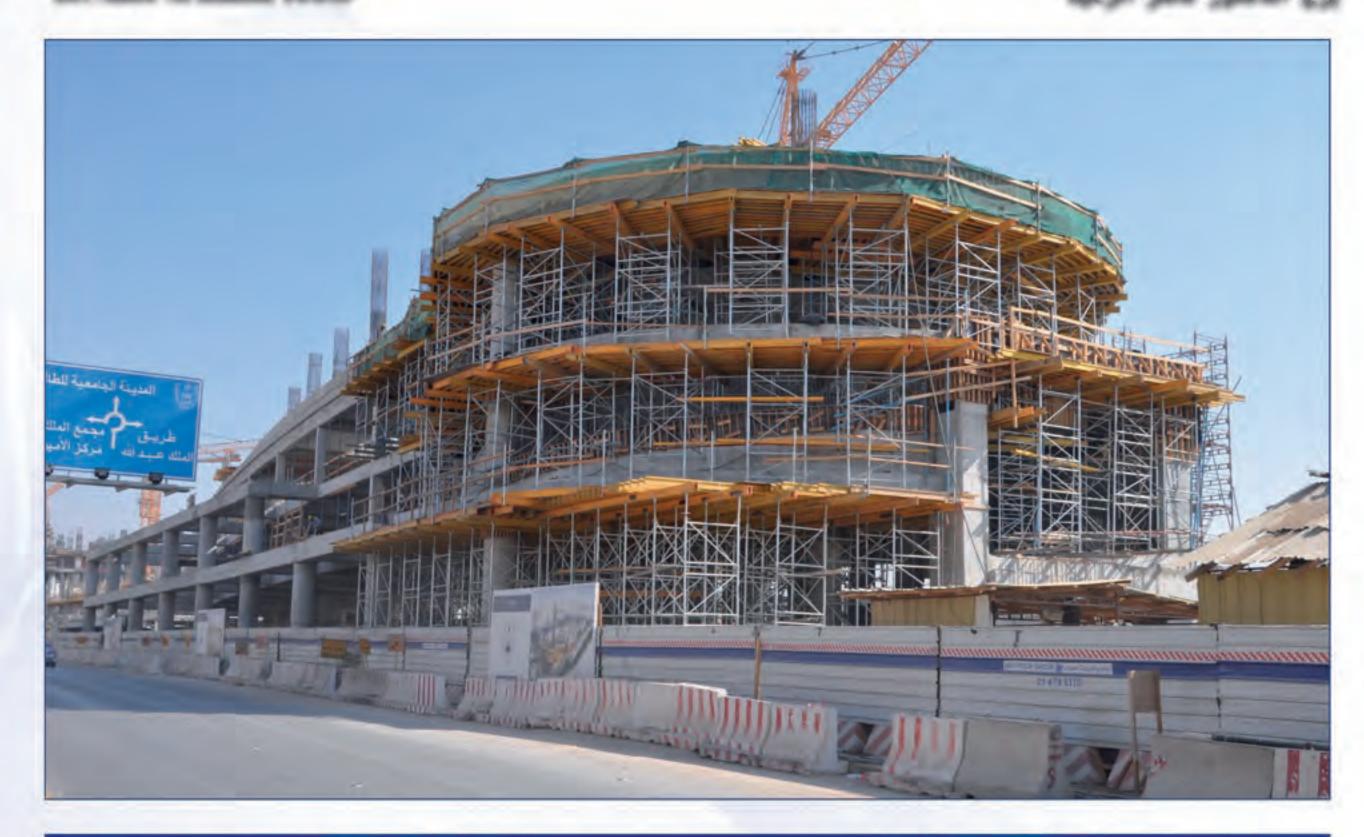

# برج الشيخ صالح كامل

This tower is located on the east side on King Khalid Road with a total area of 25,279 m<sup>2</sup> of which is 7,673 m<sup>2</sup> dedicated to Hotel suites spread over different floors. It has a two-floors parking lot on the platform, with total building car-parking capacity of 156 cars. The entrance hall and services are located in ground floor.

يقع في الجهة الشرقية لمنارة الملك عبدالله للمعرفة، وتبلغ إجمالي المساحة المبنية للبرج ٢٥٢،٢٧٩، منها المنارة الملك عبدالله للمعرفة، وتبلغ إجمالي المساحة المبنية للبرج ٢٥٤،٢٧٩ مخصصة للأجنحة الفندقية موزعة في الأدوار المتكررة كل دور يشتمل على مجموعة من الأجنحة بأحجام مختلفة. كما أن منصة المبنى تحتوى على دورين مواقف للسيارات تقع بعد الدور الأرضي الذي يشتمل على بهو المدخل وعدد من الخدمات، أما دور القبو فيحتوى على مواقف للسيارات، ويبلغ العدد الإجمالي لمواقف السيارات المخصصة لهذا البرج ١٥٦ موقف.