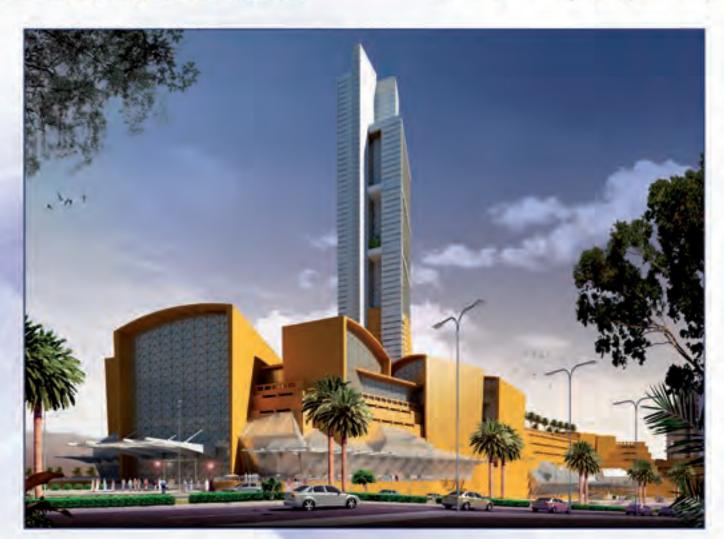

### King Abdullah Knowledge Minaret

### منارة الملك عيدالله للمعرفة

In order to determine the most suitable utilization for KSU Endowment project, numerous local, regional and international educational endowment projects were studied. Analysis has shown that projects of multi-utilization are most feasible. In such projects, different components of the project supplement each other and a balance is created. Therefore, the project was designed to include multiple utilizations: hospitality, healthcare, commercial,

shopping and entertainment facilities, and a grand convention center. The central component is King Abdullah Knowledge Minaret (KAKM), which constitute a grand land mark at the crossing of King Khalid Road and King Abdullah Road, and a cultural gate to Riyadh from the north-west side.

The tower is forty-nine floors high, with a total area of 128,602 m², and its platform hosts King Abdullah Convention Center that has a total area of 254,155 m². King Abdullah Convention Center surrounds the main tower and contains six auditoriums with different capacities, a major lecture hall that hosts 2500 persons and many meeting rooms of different areas. Underneath it is the commercial and entertainment mall. The tower hosts a seven-stars hotel and exclusive VIP business offices.

The tower constitutes a unique architectural landmark for Riyadh northwestern front; as it is situated at the intersection of King Khalid Road and King Abdullah Road overlooking the

University campus. The project was honored by the acceptance of the Custodian of the Two Holy Mosques King Abdullah bin Abdulaziz to have his name on the project. This kind royal gesture reflects his support to this noble project and King Saudi University, and the government commitment to educational endowments.

كمنطلق رئيسي لعناصر ومكونات المشروع بما يشتمله من استخدامات فندقية ومكتبية وتجارية وترفيهية بالإضافة إلى مركز مؤتمرات. حيث تتوسط منارة الملك عبدالله للمعرفة عناصر مشروع أبراج الجامعة؛ وهي علامة مميزة على تقاطع طريق الملك عبدالله وطريق الملك خالد، وواجهة ويوابة حضارية لمدينة الرياض من الجهة الشمالية الغربية؛ حيث يبلغ ارتفاع البرج (٤٩) دور، ويمساحه قدرها (٢٥٤,١٥٥ م٢)، كما أن منصة البرج هي مركز الملك عبدالله للمؤتمرات بمساحة قدرها (٢٥٤,١٥٥ م٢).

ويحتوي مركز الملك عبدالله للمؤتمرات على
ستة مدرجات متفاوتة السعة وقاعة محاضرات
رئيسية تسع حوالي (۲,٥٠٠) شخص،
بالإضافة إلى العديد من قاعات الاجتماعات
متفاوتة المساحات ويقع أسفله مركز تجاري
وترفيهي متميز، ويحيط مركز المؤتمرات
بالبرج الرئيسي الذي يتوسط عناصر المشروع
ويحتوى على فندق سبعة نجوم وأدوار مكتبية
متميزة، ويمثل هذا البرج علامة معمارية
وعمرانية ومنارة للعلم والمعرفة على طريقي

الملك عبدالله والملك خالد وعلى مدخل مدينة الرياض من الجهة الغربية، وينفتح في إطلالته على جامعة الملك سعود, وقد تشرفت أوقاف جامعة الملك سعود بموافقة سامية من خادم الحرمين الشريفين - يحفظه الله - على إطلاق اسمه الكريم على هذا البرج الرئيسي ليكون "منارة الملك عبدالله للمعرفة" وهذا يؤكد على أهمية الأوقاف وحرص خادم الحرمين الشريفين - حفظه الله - على تكريم العلم والعلماء.