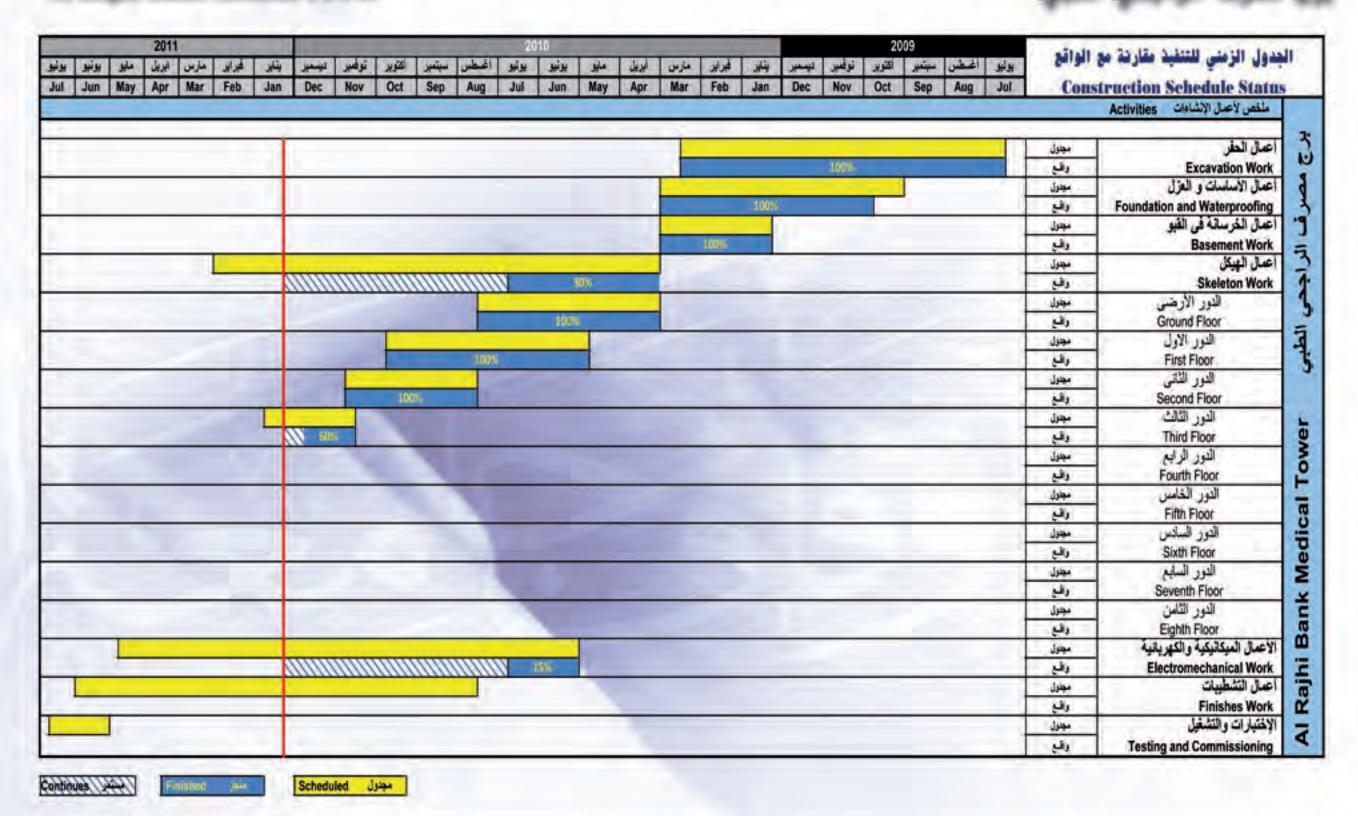

#### Construction Schedule for Al Rajhi Bank Medical Tower

### الجدول الزمني للأعمال في موقع برج مصرف الراجحي الطبي

#### Al Rajhi Bank Medical Tower

# يرج مصرف الراجدي الطبي

It is the first tower on the north side overlooking King Khalid Road, close to the western entrance of KSU campus. It is also very close to KSU Medical Complex. The tower will host a world-class healthcare provider that offers high quality medical services with numerous outpatient clinics and supporting facilities. The total area is 39,966 m², an area of 20,145 m² will be dedicated for medical use, spreading over seven floors. The platform will contain the entrances and some specialized medical centers. The total capacity of car parking is 276 cars.

أول برج من الجهة الشمالية لمجموعة الأبراج الواقعة على طريق الملك خالد مجاوراً لمدخل الجامعة الغربي وبالقرب من المجمع الطبي للجامعة ويقدم خدمات صحية عالية الجودة؛ ويشتمل على عدد من العيادات الخارجية وخدماتها المساندة بالإضافة إلى مراكز طبية متخصصة. وتبلغ إجمالي المساحة المبنية للبرج ٣٩،٩٩٦م٢، منها ٢٠٠١٤٥ مماحات مخصصة للاستخدامات الطبية موزعة على سبعة أدوار متكررة بالإضافة إلى منصة المبنى المحتوية على المداخل والمراكز الطبية المتخصصة، ويتوافر عدد ٢٧٦ موقف للسيارات بدور القبو والمواقف السطحية.