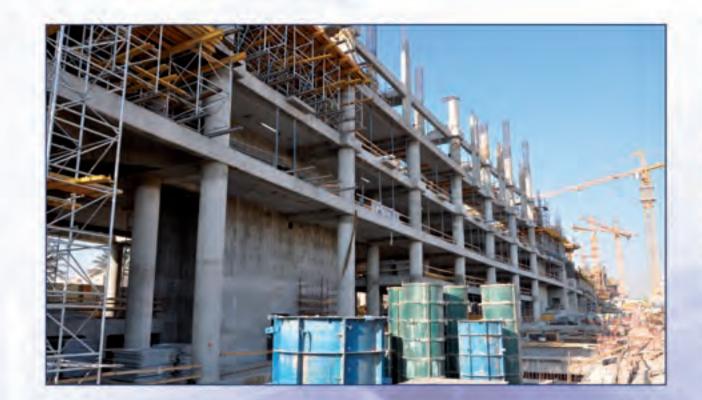

# برج الشيخ صالح كامل

This tower is located on the east side on King Khalid Road with a total area of 25,279 m<sup>2</sup> of which is 7,673 m<sup>2</sup> dedicated to Hotel suites spread over different floors. It has a two-floors parking lot on the platform, with total building car-parking capacity of 156 cars. The entrance hall and services are located in ground floor.

يقع في الجهة الشرقية لمنارة الملك عبدالله للمعرفة، وتبلغ إجمالي المساحة المبنية للبرج ٢٥٢،٢٧٩، منها المنارة الملك عبدالله للمعرفة، وتبلغ إجمالي المساحة المبنية للبرج ٢٥٤،٢٧٩ مخصصة للأجنحة الفندقية موزعة في الأدوار المتكررة كل دور يشتمل على مجموعة من الأجنحة بأحجام مختلفة. كما أن منصة المبنى تحتوى على دورين مواقف للسيارات تقع بعد الدور الأرضي الذي يشتمل على بهو المدخل وعدد من الخدمات، أما دور القبو فيحتوى على مواقف للسيارات، ويبلغ العدد الإجمالي لمواقف السيارات المخصصة لهذا البرج ١٥٦ موقف.